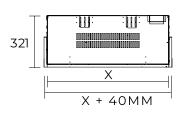

#### Unit dimensions

|   | 75  | 100  | 150  |
|---|-----|------|------|
| Х | 753 | 1003 | 1503 |

All measurements are in mm

#### Minimum frameout dimensions

|   | 75  | 100  | 150  |
|---|-----|------|------|
| Y | 764 | 1014 | 1514 |

All measurements are in mm

Specifications, finishes and dimensions are subject to change. 2 years Limited warranty. ©Glen Dimplex