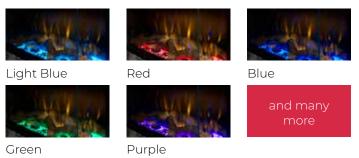

**C** Dimplex

Flame Colors

3 viewing configurations Colour-changing flame effects Real flame crackling sound 馬 included as standard. (1-, 2- or effect 3-sided fireplace) Revillusion flame technology 4 back panel options to suit ComfortSaver - energy efficient 肑 6 doubles the visual depth of the your décor 1.5kW heater, offering up to 11% firebox saving ((•)) Flame Connect App available 2 fuel bed options - traditional SmartSense technology to Γ for your smartphone ceramic log set and clear detect room movement crystals 8 ambient lighting themes R Anti-reflective glass  $\bigcirc$ 7-day programmable timer built-in, with the option to fully customise your own theme through the app