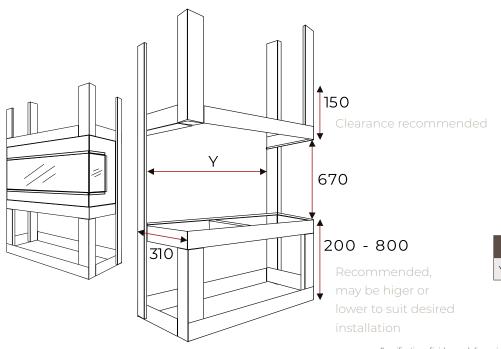

#### Minimum frameout dimensions

|   | 75  | 100  | 150  |
|---|-----|------|------|
| Y | 764 | 1014 | 1514 |

All measurements are in mm

Specifications, finishes and dimensions are subject to change. 2 years Limited warranty. ©Glen Dimplex