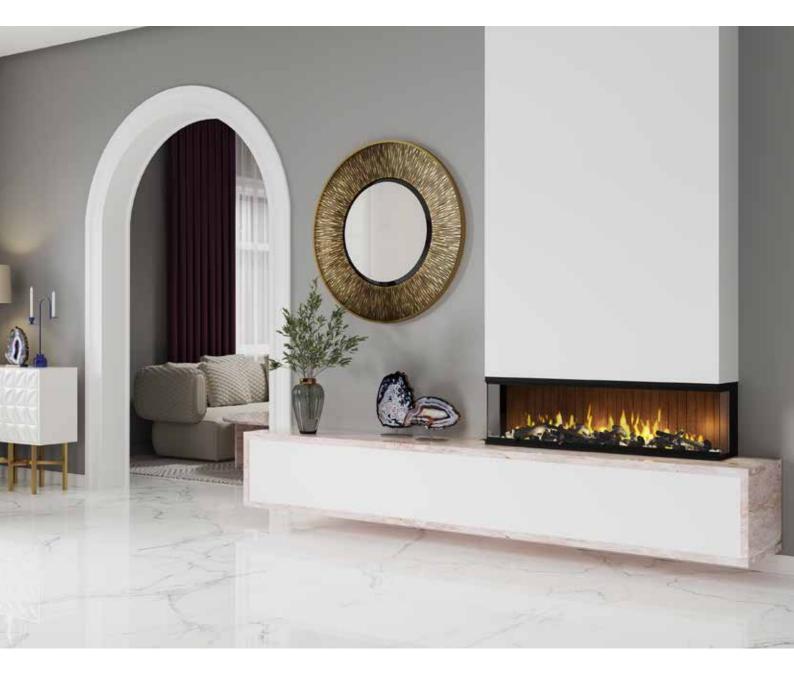

# Vivente 75 | 100 | 150

Vivente is the latest innovation in electric flames from Dimplex Fires. With a choice of different widths, namely 75, 100 and 150 cm, this fireplace is sized to suit a variety of applications, from small apartments to grand public areas. The clever design enables the choice of creating a 1, 2, or 3-sided configuration when the product is being installed. The anti-reflection glass ensures that you can watch the stunning fire image optimally. Thanks to the Revillusion fire effect, the Vivente looks twice as deep as traditional electric fireplaces and it seems as if the flames are burning in the middle of the fireplace. This also allows the firebox lining to be changed to suit your interior design theme.

### Revillusion®

There are 4 finish options included as standard – ribbed, tiled, stacked stone, and plain black, you can even customise your own panel to suit. Vivente's unrivalled features include SmartSense motion sensing technology, heating, and a multitude of flame colour and sensory options such as the crackle of a real fire. These settings can be controlled either with the onboard controls, the remote control, or the Flame Connect App (available for Android and iOS). If you think you know electric flame, think again - welcome to the future.

3 viewing configurations Colour-changing flame effects Real flame crackling sound 馬 included as standard. (1-, 2- or effect 3-sided fireplace) Revillusion flame technology 4 back panel options to suit ComfortSaver - energy efficient 肑 6 doubles the visual depth of the your décor 1.5kW heater, offering up to 11% firebox saving ((•)) Flame Connect App available 2 fuel bed options - traditional SmartSense technology to Γ for your smartphone ceramic log set and clear detect room movement crystals 8 ambient lighting themes R Anti-reflective glass  $\bigcirc$ 7-day programmable timer built-in, with the option to fully customise your own theme through the app