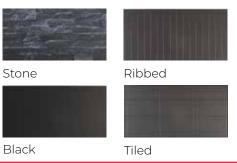

### Revillusion®

There are 4 finish options included as standard – ribbed, tiled, stacked stone, and plain black, you can even customise your own panel to suit. Vivente's unrivalled features include SmartSense motion sensing technology, heating, and a multitude of flame colour and sensory options such as the crackle of a real fire. These settings can be controlled either with the onboard controls, the remote control, or the Flame Connect App (available for Android and iOS). If you think you know electric flame, think again - welcome to the future.

#### Backpanels included