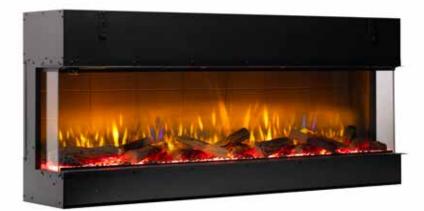

# Vivente 75 | 100 | 150

Vivente is the latest innovation in electric flames from Dimplex Fires. With a choice of different widths, namely 75, 100 and 150 cm, this fireplace is sized to suit a variety of applications, from small apartments to grand public areas. The clever design enables the choice of creating a 1, 2, or 3-sided configuration when the product is being installed. The anti-reflection glass ensures that you can watch the stunning fire image optimally. Thanks to the Revillusion fire effect, the Vivente looks twice as deep as traditional electric fireplaces and it seems as if the flames are burning in the middle of the fireplace. This also allows the firebox lining to be changed to suit your interior design theme.

### **Vivente** 75 | 100 | 150

Revillusion® 1-, 2- or 3-sided 230V/50Hz | 1500 Watt