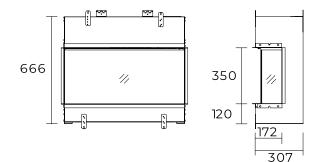

#### Unit dimensions

|   | 75  | 100  | 150  |
|---|-----|------|------|
| Х | 753 | 1003 | 1503 |

All measurements are in mm

#### Minimum frameout dimensions

|   | 75  | 100  | 150  |
|---|-----|------|------|
| Y | 764 | 1014 | 1514 |

All measurements are in mm

Specifications, finishes and dimensions are subject to change. 2 years Limited warranty. ©Glen Dimplex