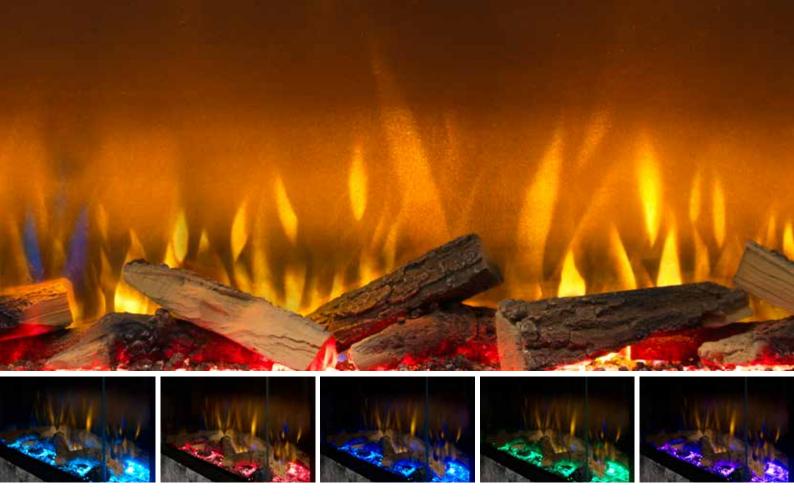

3 viewing configurations Colour-changing flame effects Real flame crackling sound 馬 included as standard. (1-, 2- or effect 3-sided fireplace) Revillusion flame technology 4 back panel options to suit ComfortSaver - energy efficient 肑 6 doubles the visual depth of the your décor 1.5kW heater, offering up to 11% firebox saving ((•)) Flame Connect App available 2 fuel bed options - traditional SmartSense technology to Γ for your smartphone ceramic log set and clear detect room movement crystals 8 ambient lighting themes R Anti-reflective glass  $\bigcirc$ 7-day programmable timer built-in, with the option to fully customise your own theme through the app

**C** Dimplex

Flame Colors