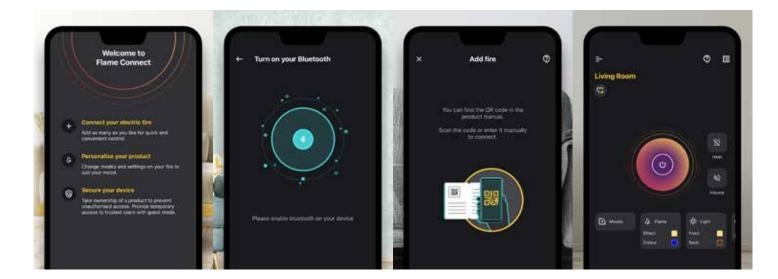

## Vivente flame connect app

Flame Connect is a new app that places full control of your electric fire into a beautiful, easy and convenient interface, all from the palm of your hand. The app is available on Android and iOS. Enjoy the latest flame technology and ultra-realistic flame effects to create a unique and stunning focal point within any room.

- Simply scan and connect to Bluetooth to communicate directly with your fire.
- Quickly change modes and settings on your fire to suit your mood.
- Set product schedules to automate your fire's on/off times.
- Change flame effect settings and LED colours.
- Prevent unauthorised product access by linking ownership of your fire with your account.
- Enable guest mode for temporary access to other Flame Connect trusted users.
- Support for multiple languages and a choice of Celsius and Fahrenheit readout.

Control of your electric fire, from the palm of your hand.

**C** Dimplex

Scan and connect to Bluetooth to communicate directly with the fire.

Add as many fires as you like for quick and convenient control. Quickly change modes and settings on your fire to suit your mood.