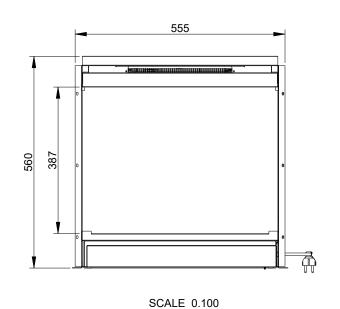

520

| MODIFICATIONS     Initial released to production |  | APPD DATE 7.Ma 08/04/19 | <b>®</b>        | GLEN                                           | DIMI      | PLEX                          | RESEARCH & DEVELOPMENT                                                                                                                                            | THEREOF | WING IS SUPPLIED IN CONFIDENCE AND THE CO<br>IS THE PROPERTY OF GLEN DIMPLEX : IT MUST NO<br>A THIRD PARTY WITHOUT PRIOR PERMISSION. ( | OT BE       |
|--------------------------------------------------|--|-------------------------|-----------------|------------------------------------------------|-----------|-------------------------------|-------------------------------------------------------------------------------------------------------------------------------------------------------------------|---------|----------------------------------------------------------------------------------------------------------------------------------------|-------------|
|                                                  |  |                         | 1               | <b>HEATING AND V</b><br>Barn road, Dunleer, Co |           | N IKELAND                     |                                                                                                                                                                   | PROJECT | DF2010                                                                                                                                 |             |
|                                                  |  |                         | DRAWN BY Y.Ma   | DATE 08/04/2019                                | SCALE     | HOLE TOL<br>+/-0.05           | GEN TOL<br>0 +/-0,4                                                                                                                                               | TITLE   | Installation Drawing                                                                                                                   |             |
|                                                  |  |                         | APP'D BY        | DATE                                           | DIM IN mm | ANGLES +/-0.5°                | 0,0 +/-0,2<br>0,00+/-0,1                                                                                                                                          |         | NO.OF                                                                                                                                  | F:          |
| THIRD                                            |  |                         | MATERIAL FINISH |                                                |           |                               | R.o.H.S. compliant All materials must comply with the requirements of European Directive 2011/65/EU on the restriction of the use of certain hazardous substances |         | 07/00044/0                                                                                                                             | A4          |
|                                                  |  |                         |                 |                                                |           | requirements of 2011/65/EU on |                                                                                                                                                                   |         | 07/20611/0                                                                                                                             | SHT1<br>OF1 |