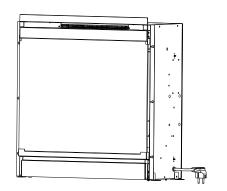

520

| MODIFICATIONS     Initial released to production |  | APPD DATE 7.Ma 08/04/19 | <b>®</b>        | GLEN                                           | DIMI      | PLEX                          | RESEARCH & DEVELOPMENT                                                                                                                                            | THEREOF | WING IS SUPPLIED IN CONFIDENCE AND THE CO<br>IS THE PROPERTY OF GLEN DIMPLEX : IT MUST NO<br>A THIRD PARTY WITHOUT PRIOR PERMISSION. ( | OT BE       |
|--------------------------------------------------|--|-------------------------|-----------------|------------------------------------------------|-----------|-------------------------------|-------------------------------------------------------------------------------------------------------------------------------------------------------------------|---------|----------------------------------------------------------------------------------------------------------------------------------------|-------------|
|                                                  |  |                         | 1               | <b>HEATING AND V</b><br>Barn road, Dunleer, Co |           | N IKELAND                     |                                                                                                                                                                   | PROJECT | DF2010                                                                                                                                 |             |
|                                                  |  |                         | DRAWN BY Y.Ma   | DATE 08/04/2019                                | SCALE     | HOLE TOL<br>+/-0.05           | GEN TOL<br>0 +/-0,4                                                                                                                                               | TITLE   | Installation Drawing                                                                                                                   |             |
|                                                  |  |                         | APP'D BY        | DATE                                           | DIM IN mm | ANGLES +/-0.5°                | 0,0 +/-0,2<br>0,00+/-0,1                                                                                                                                          |         | NO.OF                                                                                                                                  | F:          |
| THIRD                                            |  |                         | MATERIAL FINISH |                                                |           |                               | R.o.H.S. compliant All materials must comply with the requirements of European Directive 2011/65/EU on the restriction of the use of certain hazardous substances |         | 07/00044/0                                                                                                                             | A4          |
|                                                  |  |                         |                 |                                                |           | requirements of 2011/65/EU on |                                                                                                                                                                   |         | 07/20611/0                                                                                                                             | SHT1<br>OF1 |