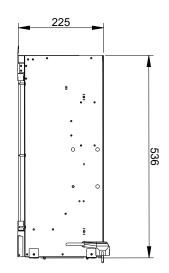

520

| MODIFICATIONS     Initial released to production |  | APPD DATE 7.Ma 08/04/19 | <b>®</b>        | GLEN                                           | DIMI      | PLEX                          | RESEARCH & DEVELOPMENT                                                                                                                                            | THEREOF | WING IS SUPPLIED IN CONFIDENCE AND THE CO<br>IS THE PROPERTY OF GLEN DIMPLEX : IT MUST NO<br>A THIRD PARTY WITHOUT PRIOR PERMISSION. ( | OT BE       |
|--------------------------------------------------|--|-------------------------|-----------------|------------------------------------------------|-----------|-------------------------------|-------------------------------------------------------------------------------------------------------------------------------------------------------------------|---------|----------------------------------------------------------------------------------------------------------------------------------------|-------------|
|                                                  |  |                         | 1               | <b>HEATING AND V</b><br>Barn road, Dunleer, Co |           | N IKELAND                     |                                                                                                                                                                   | PROJECT | DF2010                                                                                                                                 |             |
|                                                  |  |                         | DRAWN BY Y.Ma   | DATE 08/04/2019                                | SCALE     | HOLE TOL<br>+/-0.05           | GEN TOL<br>0 +/-0,4                                                                                                                                               | TITLE   | Installation Drawing                                                                                                                   |             |
|                                                  |  |                         | APP'D BY        | DATE                                           | DIM IN mm | ANGLES +/-0.5°                | 0,0 +/-0,2<br>0,00+/-0,1                                                                                                                                          |         | NO.OF                                                                                                                                  | F:          |
| THIRD                                            |  |                         | MATERIAL FINISH |                                                |           |                               | R.o.H.S. compliant All materials must comply with the requirements of European Directive 2011/65/EU on the restriction of the use of certain hazardous substances |         | 07/00044/0                                                                                                                             | A4          |
|                                                  |  |                         |                 |                                                |           | requirements of 2011/65/EU on |                                                                                                                                                                   |         | 07/20611/0                                                                                                                             | SHT1<br>OF1 |