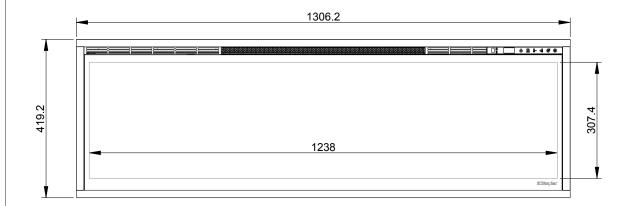

SCALE 0.100

|                 |                       |           |             |                 |                                                               |        |                                                                          |                                                                       | 4                                                      |                                                                                     |      |
|-----------------|-----------------------|-----------|-------------|-----------------|---------------------------------------------------------------|--------|--------------------------------------------------------------------------|-----------------------------------------------------------------------|--------------------------------------------------------|-------------------------------------------------------------------------------------|------|
| ISSUE           | MODIFICATIONS         | OCN       | APPD DATE   | A (             | TIEN                                                          | DIMI   | oi ev                                                                    | RESEARCH &                                                            |                                                        | ing is Supplied In Confidence and the C<br>the property of Glen Dimplex : it must n |      |
| 1               | RELEASE FOR MARKETING |           | KL 26-06-18 |                 | OLLIN                                                         |        |                                                                          |                                                                       | used by a third party without prior permission. © 2018 |                                                                                     |      |
|                 |                       |           |             |                 | HEATING AND VENTILATI<br>Barn road, Dunleer, Co.Louth, Irelan |        |                                                                          | N IKELAND                                                             |                                                        | PROJECT XLF50 INSTALLATION DRAWING                                                  |      |
|                 |                       |           |             | DRAWN BY        | DATE                                                          | SCALE  | HOLE TOL                                                                 | GEN TOL                                                               | TITLE                                                  |                                                                                     |      |
|                 |                       |           |             | KL              | 26-06-18                                                      |        | +/-0.05                                                                  | 0 +/-0,4                                                              | XLF50                                                  |                                                                                     |      |
|                 |                       |           |             | APP'D BY        | DATE                                                          | DIM IN | ANGLES                                                                   | 0,0 +/-0,2                                                            | ALI 30                                                 |                                                                                     |      |
|                 |                       |           |             |                 |                                                               | mm     | +/-0.5°                                                                  | 0,00+/-0,1                                                            |                                                        | NO.O                                                                                | PFF: |
| DO NOT SCALE    |                       | THIRD(()) |             | MATERIAL FINISH |                                                               |        | 13.0.11.3. Compliant                                                     |                                                                       | DRG NO                                                 |                                                                                     | A4   |
|                 |                       |           |             |                 |                                                               |        | All materials m                                                          | All materials must comply with the requirements of European Directive |                                                        | 07/20561/0 SHT1                                                                     |      |
| IF IN DOUBT ASK |                       |           |             |                 |                                                               |        | 2011/65/EU on the restriction of the use of certain hazardous substances |                                                                       | 0112000110                                             |                                                                                     |      |