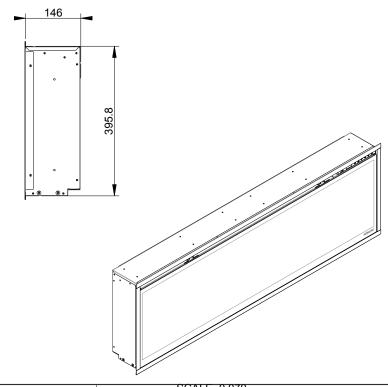

SCALE 0.100

|                 |                       |           |             |                 |                                                               |        |                                                                          |                                                                       | 4                                                      |                                                                                     |      |
|-----------------|-----------------------|-----------|-------------|-----------------|---------------------------------------------------------------|--------|--------------------------------------------------------------------------|-----------------------------------------------------------------------|--------------------------------------------------------|-------------------------------------------------------------------------------------|------|
| ISSUE           | MODIFICATIONS         | OCN       | APPD DATE   | A (             | TIEN                                                          | DIMI   | oi ev                                                                    | RESEARCH &                                                            |                                                        | ing is Supplied In Confidence and the C<br>the property of Glen Dimplex : it must n |      |
| 1               | RELEASE FOR MARKETING |           | KL 26-06-18 |                 | OLLIN                                                         |        |                                                                          |                                                                       | used by a third party without prior permission. © 2018 |                                                                                     |      |
|                 |                       |           |             |                 | HEATING AND VENTILATI<br>Barn road, Dunleer, Co.Louth, Irelan |        |                                                                          | N IKELAND                                                             |                                                        | PROJECT XLF50 INSTALLATION DRAWING                                                  |      |
|                 |                       |           |             | DRAWN BY        | DATE                                                          | SCALE  | HOLE TOL                                                                 | GEN TOL                                                               | TITLE                                                  |                                                                                     |      |
|                 |                       |           |             | KL              | 26-06-18                                                      |        | +/-0.05                                                                  | 0 +/-0,4                                                              | XLF50                                                  |                                                                                     |      |
|                 |                       |           |             | APP'D BY        | DATE                                                          | DIM IN | ANGLES                                                                   | 0,0 +/-0,2                                                            | ALI 30                                                 |                                                                                     |      |
|                 |                       |           |             |                 |                                                               | mm     | +/-0.5°                                                                  | 0,00+/-0,1                                                            |                                                        | NO.O                                                                                | PFF: |
| DO NOT SCALE    |                       | THIRD(()) |             | MATERIAL FINISH |                                                               |        | 13.0.11.3. Compliant                                                     |                                                                       | DRG NO                                                 |                                                                                     | A4   |
|                 |                       |           |             |                 |                                                               |        | All materials m                                                          | All materials must comply with the requirements of European Directive |                                                        | 07/20561/0 SHT1                                                                     |      |
| IF IN DOUBT ASK |                       |           |             |                 |                                                               |        | 2011/65/EU on the restriction of the use of certain hazardous substances |                                                                       | 0112000110                                             |                                                                                     |      |